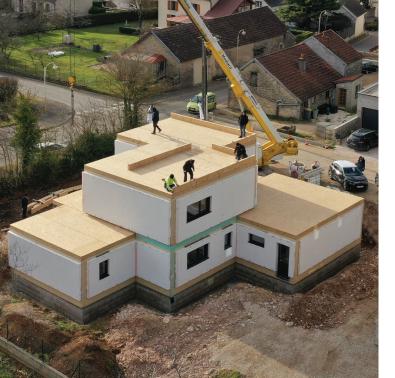

| Country:              | France                          |
|-----------------------|---------------------------------|
| Address:              | Marsannay-le-Bois, 21380, Dijon |
| Type of Construction: | House Kit / Panels              |
| Surface:              | 250.8 m²                        |
| Story:                | 2                               |
| Date of project:      | 11.2022                         |
| Time to assambly:     | 2 days                          |
| Time to fabricate:    | 2 weeks                         |
| Project Manager:      | Arta Pllana                     |
| Type of bulding:      | Residential / One Family Home   |
|                       |                                 |