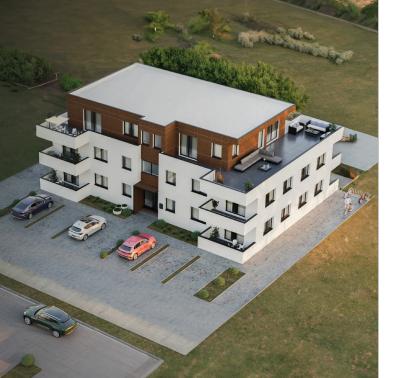

| Country:              | Germany                            |
|-----------------------|------------------------------------|
| Address:              | Häuselgrundweg 3 74939 zuzenhausen |
| Type of Construction: | Panelized                          |
| Surface:              | 1063,2 m²                          |
| Story:                | 3                                  |
| Date of project:      | 01.2024                            |
| Time to assambly:     | 5 day                              |
| Time to fabricate:    | 3 weeks                            |
| Project Manager:      | Arta Pllana                        |
| Type of bulding:      | Costumized Project                 |