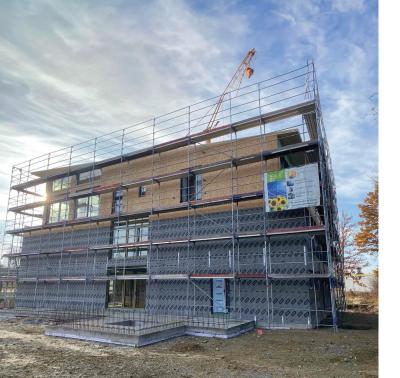

| Country:              | Germany                            |
|-----------------------|------------------------------------|
| Address:              | Häuselgrundweg 3 74939 zuzenhausen |
| Type of Construction: | Panelized                          |
| Surface:              | 1063,2 m²                          |
| Story:                | 3                                  |
| Date of project:      | 01.2024                            |
| Time to assambly:     | 5 day                              |
| Time to fabricate:    | 3 weeks                            |
| Project Manager:      | Arta Pllana                        |
| Type of bulding:      | Costumized Project                 |