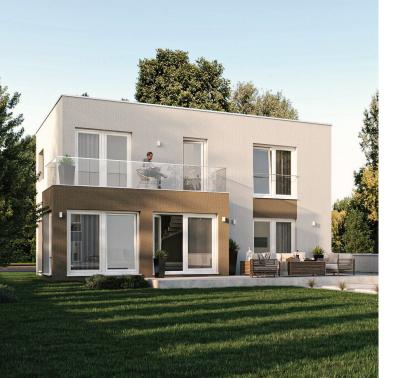

| Country:              | Austria                           |
|-----------------------|-----------------------------------|
| Address:              | 5232 Kirchberg bei Mattighofen    |
| Type of Construction: | House Kit / Panels                |
| Surface:              | 170.00 m²                         |
| Story:                | 2                                 |
| Date of project:      | 12.2021                           |
| Time to assambly:     | 2 days                            |
| Time to fabricate:    | 2 weeks                           |
| Project Manager:      | Arta Pllana                       |
| Type of bulding:      | Residental home / One Family home |