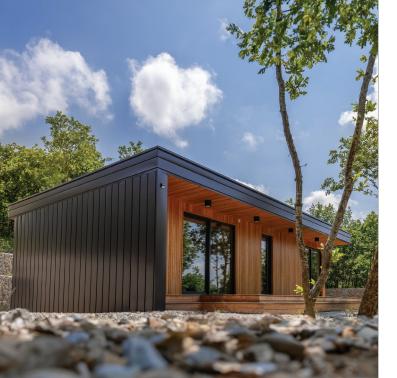

| Country:              | Albania                       |
|-----------------------|-------------------------------|
| Address:              | Durres                        |
| Type of Construction: | House Kit / Panels            |
| Surface:              | 186.17 m²                     |
| Story:                | 2                             |
| Date of project:      | 09.2022                       |
| Time to assambly:     | 2 days                        |
| Time to fabricate:    | 2 weeks                       |
| Project Manager:      | Arta Pllana                   |
| Type of bulding:      | Residential / One Family Home |