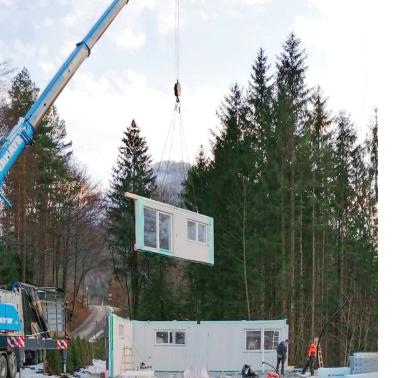

| Country:              | Germany                     |
|-----------------------|-----------------------------|
| Address:              | D-33442 Herzebrock-Clarholz |
| Type of Construction: | Aster Domo                  |
| Surface:              | 62.88 m²                    |
| Story:                | 1                           |
| Date of project:      | 01.2022                     |
| Time to assambly:     | 3 hours                     |
| Time to fabricate:    | 1 month                     |
| Project Manager:      | Arta Pllana                 |
| Type of bulding:      | Additional Dwelling         |

| Country:              | Germany                           |
|-----------------------|-----------------------------------|
| Address:              | D-88512 Mengen - DonauBstrasse 23 |
| Type of Construction: | InstaCubes                        |
| Surface:              | 5.10 m²                           |
| Story:                | 1                                 |
| Date of project:      | 01.2022                           |
| Time to assambly:     | 1 hour                            |
| Time to fabricate:    | 1 day                             |
| Project Manager:      | Arta Pllana                       |
| Type of bulding:      | Volumetric Solution               |