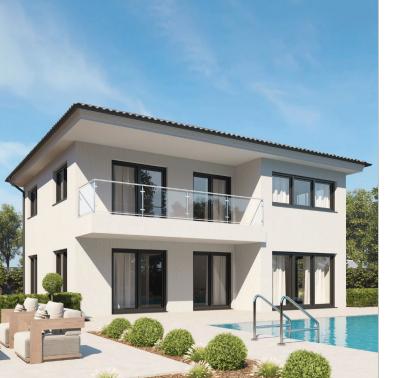

# Insta**Built**

References

www.instabuilt.com

| Country:              | Austria                         |
|-----------------------|---------------------------------|
| Address:              | A-4061 Pasching Turkenstrase 15 |
| Type of Construction: | House Kit / Panels              |
| Surface:              | 153.76 m²                       |
| Story:                | 1                               |
| Date of project:      | 02.2020                         |
| Time to assambly:     | 2 days                          |
| Time to fabricate:    | 2 weeks                         |
| Project Manager:      | Arta Pllana                     |
| Type of bulding:      | Residental / One Family home    |

| Country:              | Austria                           |
|-----------------------|-----------------------------------|
| Address:              | 5232 Kirchberg bei Mattighofen    |
| Type of Construction: | House Kit / Panels                |
| Surface:              | 170.00 m²                         |
| Story:                | 2                                 |
| Date of project:      | 12.2021                           |
| Time to assambly:     | 2 days                            |
| Time to fabricate:    | 2 weeks                           |
| Project Manager:      | Arta Pllana                       |
| Type of bulding:      | Residental home / One Family home |

| Country:              | Albania                       |
|-----------------------|-------------------------------|
| Address:              | Durres                        |
| Type of Construction: | House Kit / Panels            |
| Surface:              | 186.17 m²                     |
| Story:                | 2                             |
| Date of project:      | 09.2022                       |
| Time to assambly:     | 2 days                        |
| Time to fabricate:    | 2 weeks                       |
| Project Manager:      | Arta Pllana                   |
| Type of bulding:      | Residential / One Family Home |

| Country:              | France                          |
|-----------------------|---------------------------------|
| Address:              | Marsannay-le-Bois, 21380, Dijon |
| Type of Construction: | House Kit / Panels              |
| Surface:              | 250.8 m²                        |
| Story:                | 2                               |
| Date of project:      | 11.2022                         |
| Time to assambly:     | 2 days                          |
| Time to fabricate:    | 2 weeks                         |
| Project Manager:      | Arta Pllana                     |
| Type of bulding:      | Residential / One Family Home   |
|                       |                                 |

| Country:              | Germany                       |
|-----------------------|-------------------------------|
| Address:              | Bannweg 42 53332 Bornheim     |
| Type of Construction: | House Kit / Panels            |
| Surface:              | 237.8 m²                      |
| Story:                | 2                             |
| Date of project:      | 01.2023                       |
| Time to assembly:     | 2 days                        |
| Time to fabricate:    | 2 weeks                       |
| Project Manager:      | Arta Pllana                   |
| Type of bulding:      | Residential / One Family Home |