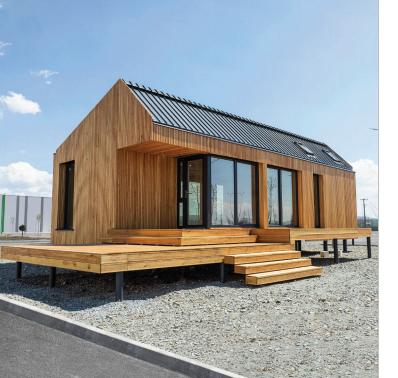

| Country:              | Kosovo                       |
|-----------------------|------------------------------|
| Address:              | Prishtina                    |
| Type of Construction: | House Kit / Panels           |
| Surface:              | 70.00 m²                     |
| Story:                | 1                            |
| Date of project:      | 08.2021                      |
| Time to assambly:     | 1 day                        |
| Time to fabricate:    | 1 week                       |
| Project Manager:      | Arta Pllana                  |
| Type of bulding:      | Vacation home / Holiday home |