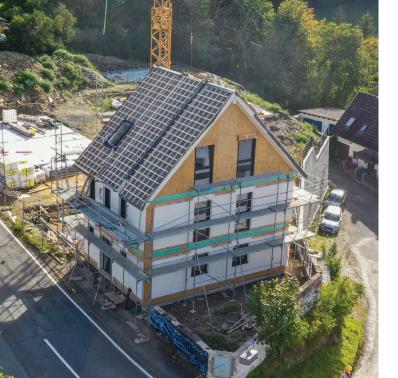

| Country:              | Germany                            |
|-----------------------|------------------------------------|
| Address:              | Häuselgrundweg 3 74939 zuzenhausen |
| Type of Construction: | Panelized                          |
| Surface:              | 1063,2 m²                          |
| Story:                | 3                                  |
| Date of project:      | 01.2024                            |
| Time to assambly:     | 5 day                              |
| Time to fabricate:    | 3 weeks                            |
| Project Manager:      | Arta Pllana                        |
| Type of bulding:      | Costumized Project                 |