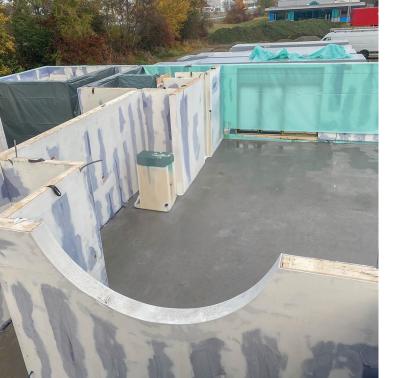

| Country:              | Germany                         |
|-----------------------|---------------------------------|
| Address:              | Parkstraße 3, 61276 Weilrod     |
| Type of Construction: | House kit - Panelized Solutions |
| Surface:              | 198.664 m² x 3                  |
| Story:                | 3                               |
| Date of project:      | 07.2023                         |
| Time to assembly:     | 2 day                           |
| Time to fabricate:    | 1 month                         |
| Project Manager:      | Donika Berisha                  |
| Type of bulding:      | Residential                     |
|                       |                                 |