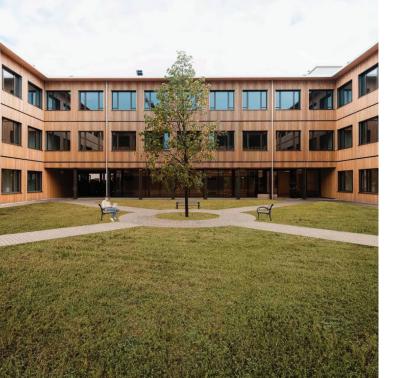

| Total Project Value:  | 38.500.000 Fr      |
|-----------------------|--------------------|
| Country:              | Switzerland        |
| Address:              | CH-9463 Oberriet   |
| Type of Construction: | House Kit / Panels |
| Surface:              | 6,277 m²           |
| Story:                | 3                  |
| Date of project:      | 09.2022            |
| Time to assambly:     | 3 months           |
| Time to fabricate:    | 6 months           |
| Project Manager:      | Arta Pllana        |
| Type of bulding:      | Modular School     |