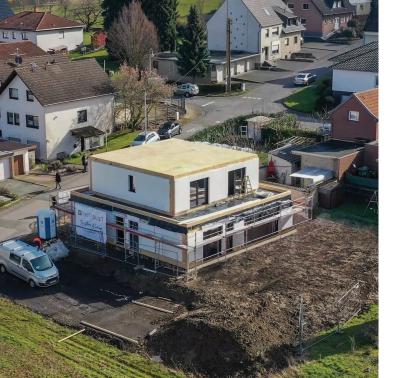

| Country:              | Germany                         |
|-----------------------|---------------------------------|
| Address:              | 63688 Gedern, Am Wildfrauhaus 2 |
| Type of Construction: | House kit - Panelized Solution  |
| Surface:              | 399.0 m²                        |
| Story:                | 2                               |
| Date of project:      | 11.2023                         |
| Time to assembly:     | 1 day                           |
| Time to fabricate:    | 2 weeks                         |
| Project Manager:      | Arta Pllana                     |
| Type of bulding:      | Residential House               |