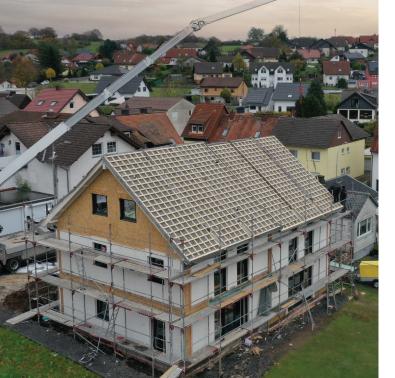

| Country:              | Germany                       |
|-----------------------|-------------------------------|
| Address:              | Bannweg 42 53332 Bornheim     |
| Type of Construction: | House Kit / Panels            |
| Surface:              | 237.8 m²                      |
| Story:                | 2                             |
| Date of project:      | 01.2023                       |
| Time to assembly:     | 2 days                        |
| Time to fabricate:    | 2 weeks                       |
| Project Manager:      | Arta Pllana                   |
| Type of bulding:      | Residential / One Family Home |