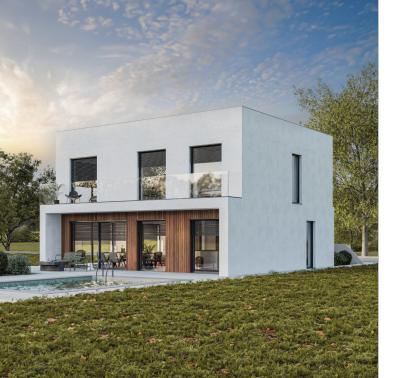

| Country:              | Germany                         |
|-----------------------|---------------------------------|
| Address:              | 63688 Gedern, Am Wildfrauhaus 2 |
| Type of Construction: | House kit - Panelized Solution  |
| Surface:              | 399.0 m²                        |
| Story:                | 2                               |
| Date of project:      | 11.2023                         |
| Time to assembly:     | 1 day                           |
| Time to fabricate:    | 2 weeks                         |
| Project Manager:      | Arta Pllana                     |
| Type of bulding:      | Residential House               |