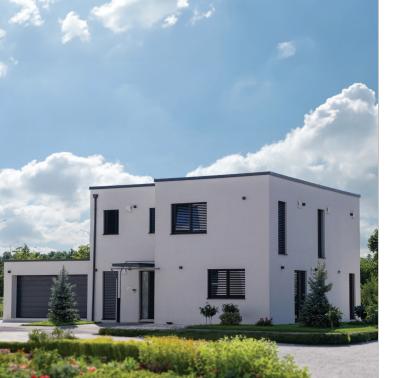

| Country:              | Germany                         |
|-----------------------|---------------------------------|
| Address:              | Parkstraße 3, 61276 Weilrod     |
| Type of Construction: | House kit - Panelized Solutions |
| Surface:              | 198.664 m² x 3                  |
| Story:                | 3                               |
| Date of project:      | 07.2023                         |
| Time to assembly:     | 2 day                           |
| Time to fabricate:    | 1 month                         |
| Project Manager:      | Donika Berisha                  |
| Type of bulding:      | Residential                     |
|                       |                                 |