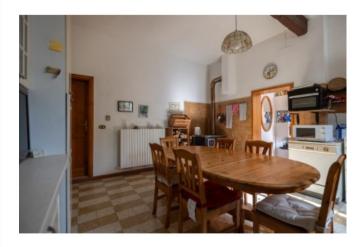

#### **FEATURES**

| Additional rooms and | Storeroom           | Special configuration | Surveillance camera                      |
|----------------------|---------------------|-----------------------|------------------------------------------|
| areas                |                     |                       |                                          |
| Condition            | Good condition      | Construction          | Massive Construction                     |
| Furnished            | Fully furnished     | Sanitation            | Show, Bathtub, Bidet,<br>Bathroom Window |
| Kitchen              | Kitchenette, Pantry | Other                 | Shared Flat, Garden<br>Usage             |