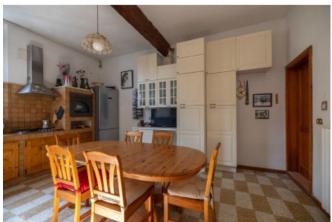

#### **FEATURES**

| Additional rooms and | Storeroom           | Special configuration | Surveillance camera                      |
|----------------------|---------------------|-----------------------|------------------------------------------|
| areas                |                     |                       |                                          |
| Condition            | Good condition      | Construction          | Massive Construction                     |
| Furnished            | Fully furnished     | Sanitation            | Show, Bathtub, Bidet,<br>Bathroom Window |
| Kitchen              | Kitchenette, Pantry | Other                 | Shared Flat, Garden<br>Usage             |