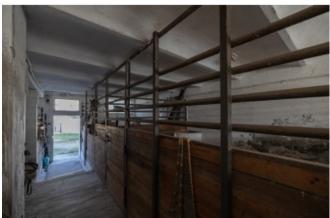

Mansard flat: The attic has been converted into a cosy mansard flat with its own bathroom, offering your guests relaxing moments after a long day in the saddle.

Horse boxes: Your horses will be accommodated in safe horse stalls so that they feel as comfortable as you do.

Workshop: A workshop is available to maintain and care for your riding yard and also the riding equipment or gear.

Dung heap: A well-organised dung heap facilitates stable maintenance and land management. Covered storage areas: Covered storage areas for straw and hay ensure that your supplies remain in top condition.