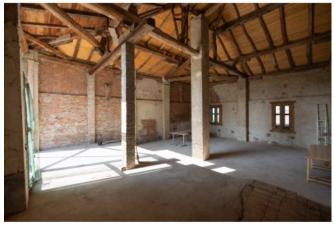

Furnished: The property is furnished, which means you can move in from spring 2024 and enjoy the rural idyll.

Extension possibilities: Former storage areas offer the possibility to design living spaces according to your wishes to meet your needs.

#### **SEGMENTATION**

| Total Rooms | 4 |
|-------------|---|
| Bathrooms   | 4 |
| Toilets     | 3 |
| Bedrooms    | 2 |

The house was first renovated in 1865. The roof was renovated in 2019 and technology was also implemented under the roof to secure it in case of earthquakes. According to information from the municipal administration, both the former hayloft and the former granary are to be converted into living space according to the current dedication plan, if in return cellar compartments and garages are built at ground level.