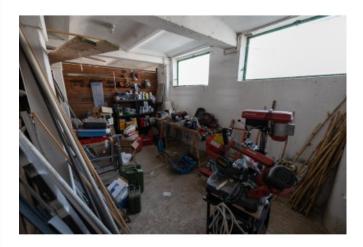

Workshop: A workshop is available to maintain and care for your riding yard and also the riding equipment or gear.

Dung heap: A well-organised dung heap facilitates stable maintenance and land management. Covered storage areas: Covered storage areas for straw and hay ensure that your supplies remain in top condition.