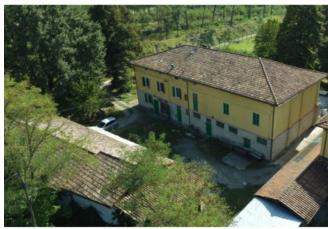

#0015000631

Italien: Reiterhof mit Koppeln & Reitplatz mit ca. 25.000 m² nahe Bologna

40069 Zola Predosa

Purchase price: 999.999,00 €
Living Area: 216,00 m²

Rooms: 4

## **DESCRIPTION**

Equestrian farm - Highlights of the property:

Riding arena with Otto mats
Furnished, also with historical pieces of furniture (at an extra charge)
Extension possibilities
Attic flat
Horse stalls
Workshop

### INFRASTRUCTURE AND SURROUNDING

The equestrian farm is located in the immediate vicinity of Palazzo Albergati. The nature reserve around the Palazzo is to be preserved - the peace and seclusion is maintained.

Nevertheless, the infrastructure offers good connections, for example within 15 minutes you can reach the city centre of Bologna on the one hand and the airport on the other.