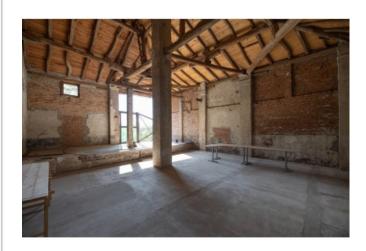

Furnished: The property is furnished, which means you can move in from spring 2024 and enjoy the rural idyll.

Extension possibilities: Former storage areas offer the possibility to design living spaces according to your wishes to meet your needs.

#### **SEGMENTATION**

| Total Rooms | 4 |
|-------------|---|
| Bathrooms   | 4 |
| Toilets     | 3 |
| Bedrooms    | 2 |

The house was first renovated in 1865. The roof was renovated in 2019 and technology was also implemented under the roof to secure it in case of earthquakes. According to information from the municipal administration, both the former hayloft and the former granary are to be converted into living space according to the current dedication plan, if in return cellar compartments and garages are built at ground level.