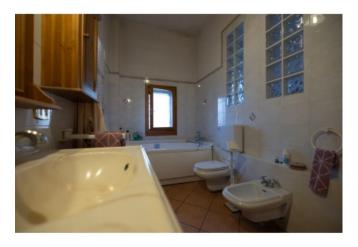

#### **FEATURES**

| Additional rooms and | Storeroom           | Special configuration | Surveillance camera                      |
|----------------------|---------------------|-----------------------|------------------------------------------|
| areas                |                     |                       |                                          |
| Condition            | Good condition      | Construction          | Massive Construction                     |
| Furnished            | Fully furnished     | Sanitation            | Show, Bathtub, Bidet,<br>Bathroom Window |
| Kitchen              | Kitchenette, Pantry | Other                 | Shared Flat, Garden<br>Usage             |