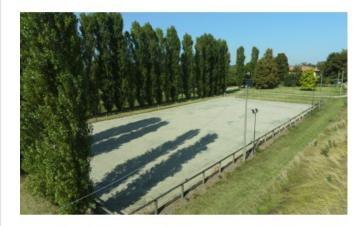

## **DESCRIPTION**

Equestrian farm - Highlights of the property:

Riding arena with Otto mats
Furnished, also with historical pieces of furniture (at an extra charge)
Extension possibilities
Attic flat
Horse stalls
Workshop

#### Property highlights:

Riding arena with Otto mats: Your horse deserves the best, and this farm offers a first-class riding arena with Otto mats for optimal conditions and training sessions; lighting and water included.