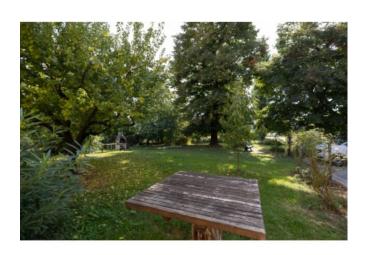

Workshop
Dung heap
Covered storage areas
Shelters for agricultural equipment
Equipment park (at extra cost)
Garden with shady trees

Carports for agricultural implements: Your agricultural implements are safely stored in the carports, always ready for the next task. The implements themselves can also be purchased. Garden with shady trees: Shady trees and perennials and berry bushes surround the garden, perfect for spending the warm Italian summer days outdoors.

### INFRASTRUCTURE AND SURROUNDING

The equestrian farm is located in the immediate vicinity of Palazzo Albergati. The nature reserve around the Palazzo is to be preserved - the peace and seclusion is maintained.