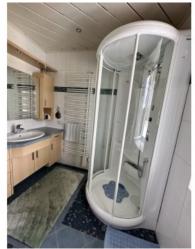

### **SEGMENTATION**

| Total Rooms | 7 |
|-------------|---|
| Bathrooms   | 2 |
| Toilets     | 2 |
| Terraces    | 1 |