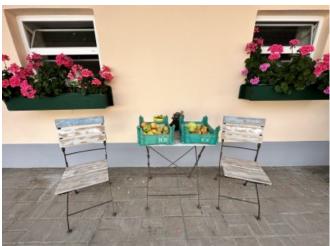

### **DESCRIPTION**

This extremely well-kept farm is located in the municipality of Nestelbach near Graz in a sunny secluded location.

The entire property covers an area of almost 8 hectares, of which approx. 4.2 hectares are mixed forest with old stock.

All interior doors and built-in furniture are also made by the carpenter.

In the southwestern part there is also a wonderful winter garden with access to the terrace.

The property is now available for occupancy and is ideal for those seeking peace and quiet and horse lovers.