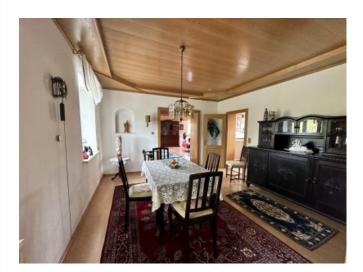

### **DESCRIPTION**

This extremely well-kept farm is located in the municipality of Nestelbach near Graz in a sunny secluded location.

The entire property covers an area of almost 8 hectares, of which approx. 4.2 hectares are mixed forest with old stock.

The house was built before 1900 in solid brick construction.

The entire living area was extensively renovated in the 90s. In the living room there is a tiled stove and in the kitchen there is a beautiful table stove with oven.