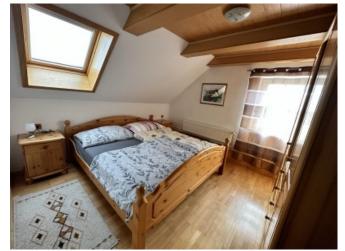

The house was built before 1900 in solid brick construction.

The entire living area was extensively renovated in the 90s. In the living room there is a tiled stove and in the kitchen there is a beautiful table stove with oven.

All interior doors and built-in furniture are also made by the carpenter.

In the southwestern part there is also a wonderful winter garden with access to the terrace.

The property is now available for occupancy and is ideal for those seeking peace and quiet and horse lovers.