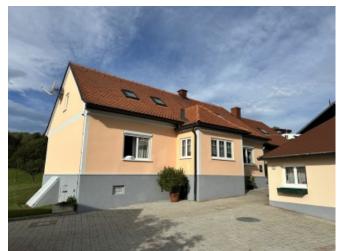

### **DESCRIPTION**

This extremely well-kept farm is located in the municipality of Nestelbach near Graz in a sunny secluded location.

The entire property covers an area of almost 8 hectares, of which approx. 4.2 hectares are mixed forest with old stock.

The house was built before 1900 in solid brick construction.

The entire living area was extensively renovated in the 90s. In the living room there is a tiled stove and in the kitchen there is a beautiful table stove with oven.

# **GALLERY**

Ganz bei Ihnen

Ganz bei Ihnen

LINKS AND DOWNLOADS

More information

Grundriss\_ OG

<u>Grundriss\_EG</u>