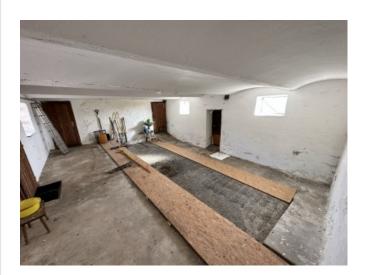

# FITTINGS AND PROPERTIES

| PROPERTIES | AREAS |
|------------|-------|
|------------|-------|

CategoryFarm HouseLiving Areaca. 224 sqmUsage TypeLivingTotal Area80.000,00 sqmSales TypeBuyCellar Areaca. 30 sqmForm of ownershipSole ownershipTerrace Areaca. 15 sqm