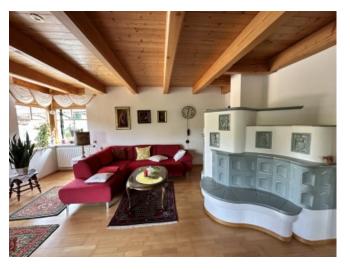

The house was built before 1900 in solid brick construction.

The entire living area was extensively renovated in the 90s. In the living room there is a tiled stove and in the kitchen there is a beautiful table stove with oven.

All interior doors and built-in furniture are also made by the carpenter.

In the southwestern part there is also a wonderful winter garden with access to the terrace.

The property is now available for occupancy and is ideal for those seeking peace and quiet and horse lovers.