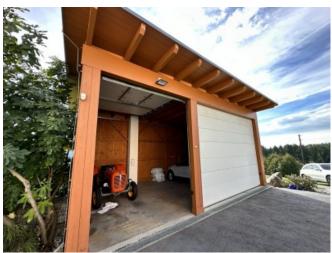

# FITTINGS AND PROPERTIES

| PROPERTIES | AREAS |
|------------|-------|
|------------|-------|

CategoryFarm HouseLiving Areaca. 224 sqmUsage TypeLivingTotal Area80.000,00 sqmSales TypeBuyCellar Areaca. 30 sqmForm of ownershipSole ownershipTerrace Areaca. 15 sqm