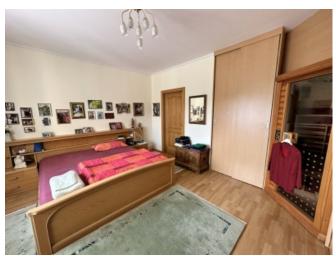

The house was built before 1900 in solid brick construction.

The entire living area was extensively renovated in the 90s. In the living room there is a tiled stove and in the kitchen there is a beautiful table stove with oven.

All interior doors and built-in furniture are also made by the carpenter.

In the southwestern part there is also a wonderful winter garden with access to the terrace.

The property is now available for occupancy and is ideal for those seeking peace and quiet and horse lovers.