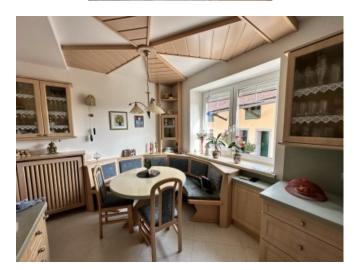

The house was built before 1900 in solid brick construction.

The entire living area was extensively renovated in the 90s. In the living room there is a tiled stove and in the kitchen there is a beautiful table stove with oven.