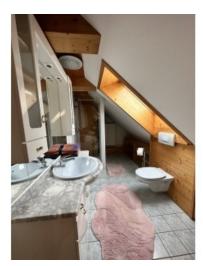

### **SEGMENTATION**

| Total Rooms | 7 |
|-------------|---|
| Bathrooms   | 2 |
| Toilets     | 2 |
| Terraces    | 1 |