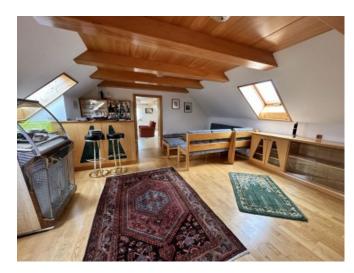

### **DESCRIPTION**

This extremely well-kept farm is located in the municipality of Nestelbach near Graz in a sunny secluded location.

The entire property covers an area of almost 8 hectares, of which approx. 4.2 hectares are mixed forest with old stock.

The house was built before 1900 in solid brick construction.

The entire living area was extensively renovated in the 90s. In the living room there is a tiled stove and in the kitchen there is a beautiful table stove with oven.

All interior doors and built-in furniture are also made by the carpenter.

In the southwestern part there is also a wonderful winter garden with access to the terrace.

The property is now available for occupancy and is ideal for those seeking peace and quiet and horse lovers.