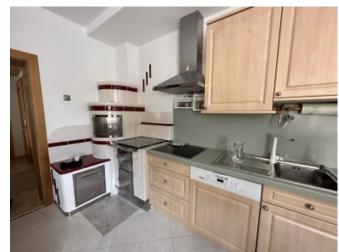

The house was built before 1900 in solid brick construction.

The entire living area was extensively renovated in the 90s. In the living room there is a tiled stove and in the kitchen there is a beautiful table stove with oven.