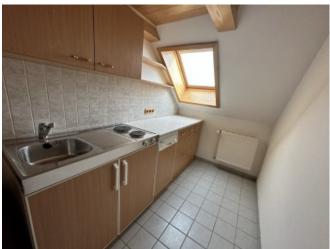

The house was built before 1900 in solid brick construction.

The entire living area was extensively renovated in the 90s. In the living room there is a tiled stove and in the kitchen there is a beautiful table stove with oven.